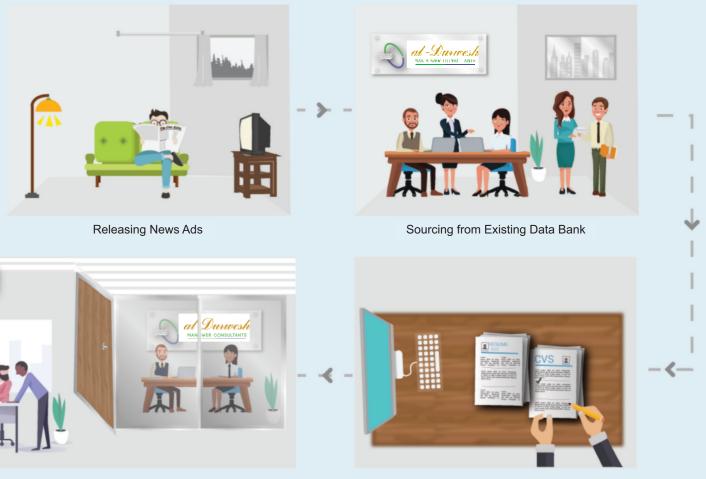

# RECRUITMENT

Considering the group visa requirements of prospective clients, we arrange to recruit both skilled/unskilled workers from India, Nepal, Bangladesh and Sri-Lanka. Our team has a wide range of expertise in sourcing, short - listing and selecting all categories of Engineering professionals like Civil, Electrical, Mechanical, Instrumentation, Piping, HAVC, Fabrications, Agriculture, Refinery, Cleaning, Catering, Janitorial Services / House Keeping, Medical and Paramedical, Civil Aviation, Logistics, Marine Services / Shipping / Port Related Jobs, Offshore / Onshore Drilling / Riggs / Exploration, Shutdown Jobs and maintenance services etc.

We also provide specialized maintenance personnel for various establishments and organization. These workforces are available on permanent or short term basis, and the workers are well trained and experienced in handling all different services guarantee.